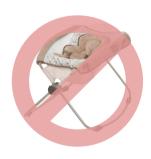

## DO NOT ACCEPT

Due to safety concerns/risks, the following items are not accepted at any JBF Sales.

#### **Incline Sleepers**

Due to risk posed to infants, incline sleepers can no longer be accepted at Just Between Friends sales. A notice was provided by the CPSC on November 11, 2018 in which these sleepers were deemed unsafe after repeated incidents of infant suffocation.